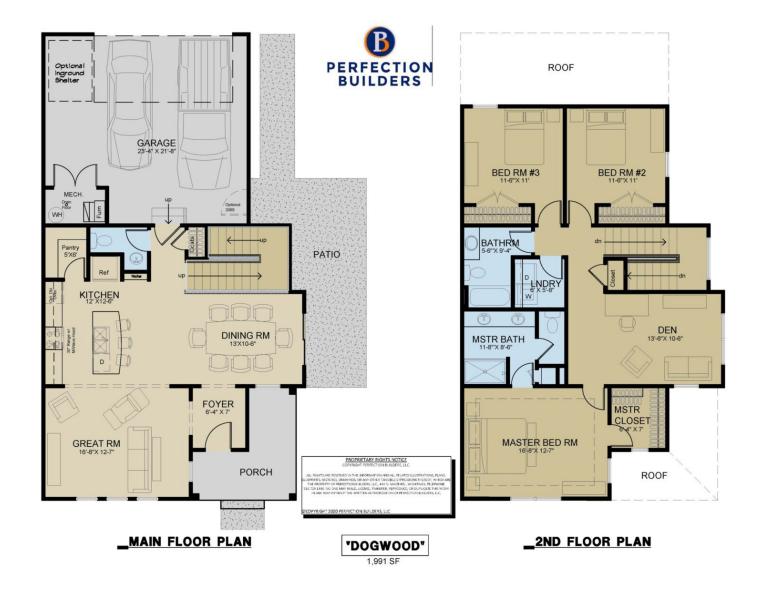

## DOGWOOD

## Two-story I 3 BED I 2.5 BATH I 2-CAR GARAGE I 1,992 SQ FT

The Dogwood's impressive entrance leads to a roomy great room and sizeable dining room, with a kitchen designed for a home chef. The master suite, full bath, two additional bedrooms, and spacious den upstairs makes the Dogwood feel like home.