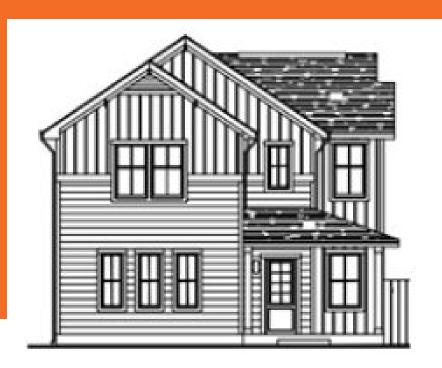

## DOGWOOD

## Two-story I 3 BED I 2.5 BATH I 2-CAR GARAGE I 1,992 SQ FT

The Dogwood's impressive entrance leads to a roomy great room and sizeable dining room, with a kitchen designed for a home chef. The master suite, full bath, two additional bedrooms, and spacious den upstairs makes the Dogwood feel like home.